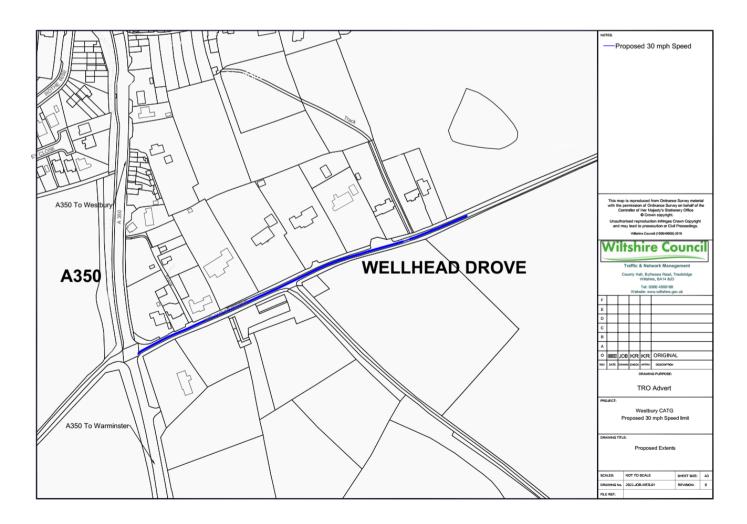

## THE COUNTY OF WILTSHIRE (WELLHEAD DROVE, WESTBURY) (30MPH SPEED LIMIT) ORDER 2022

Wiltshire Council proposes under the above Order to introduce a 30mph speed limit on **Wellhead Drove, Westbury**, as indicated in the plan below.